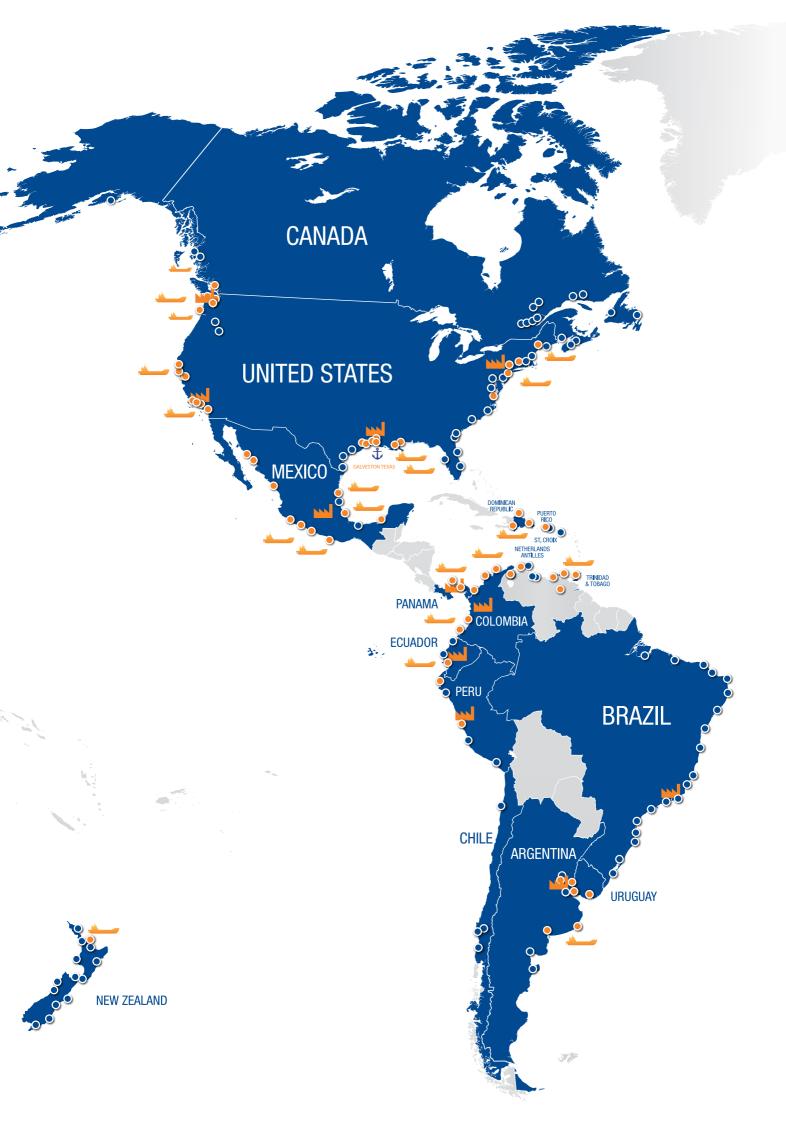

# **A**MERICAS

### **NORTH AMERICA**

• Blending plants: USA West Coast, USA Gulf Coast,

USA East Coast and Panama

Bulk delivery: Canada, Mexico, Panama and USA
 Barge service: Canada, Mexico, Panama and USA

## LATIN AMERICA AND CARIBBEAN

• Blending plants: Argentina, Brazil, Colombia, Ecuador,

Mexico and Peru

• Bulk delivery: Brazil

• Barge service: Argentina, Colombia, Ecuador,

Trinidad and Tobago