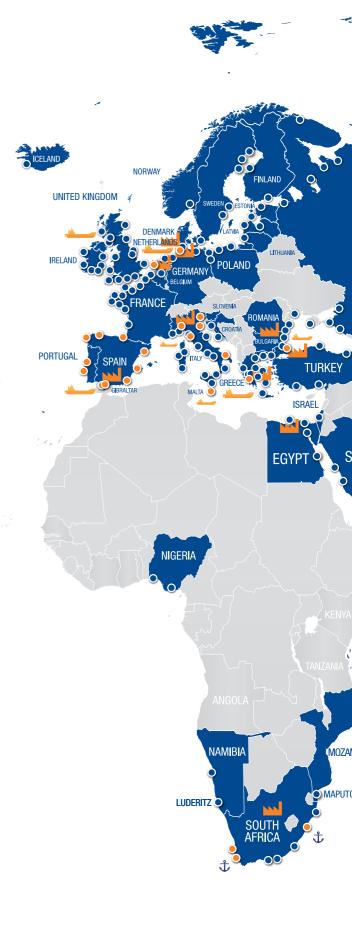

# EUROPE, MIDDLE EAST AND AFRICA

#### **EUROPE**

• Blending plants: Belgium, Bulgaria, Germany, Greece,

Italy, Netherlands, Spain and Turkey

• Bulk delivery: Belgium, Bulgaria, Denmark, Estonia,

Finland, France, Germany, Gibraltar, Greece, Ireland, Italy, Latvia, Lithuania, Malta, Monaco, Netherlands, Norway, Portugal, Romania, Slovenia, Spain,

Sweden Turkey and UK

• Barge service: Belgium, Germany, Gibraltar, Greece,

Italy, Malta, Netherlands, Portugal and

Spain

### MIDDLE EAST

Blending plants: Egypt, Pakistan and UAE
 Bulk delivery: Egypt, Oman and UAE
 Barge service: Egypt and UAE

**AFRICA** 

• Bulk delivery: South Africa